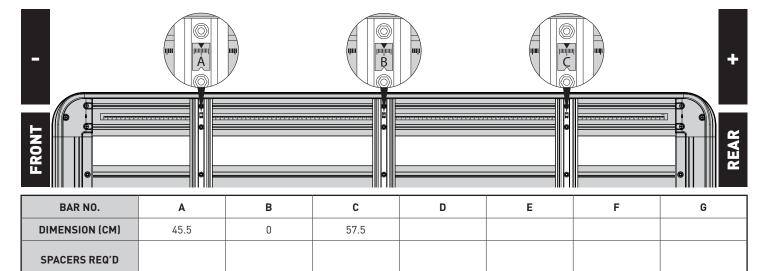

## **UNDERBAR SPACING**

CONNECTOR

| VEHICLE LOAD LIMIT (VLL)<br>(kg / lbs) | SYSTEM WEIGHT (SW)<br>(kg / lbs) | ON-ROAD CARGO ALLOW. (OR) | OFF-ROAD CARGO ALLOW. (OFR) |  |
|----------------------------------------|----------------------------------|---------------------------|-----------------------------|--|
| Up to 100 / 220.5 *                    | 30 / 66.1                        | OR = VLL - SW             | 0FR = 0R / 1.5              |  |