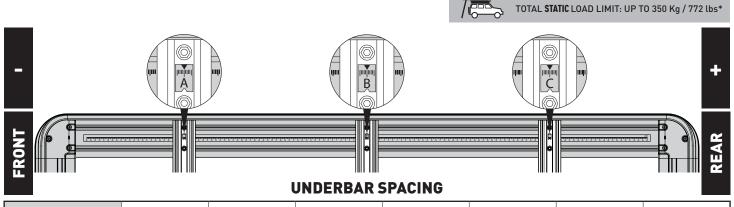

| BAR NO.        | Α        | В | С        | D | E | F | G |
|----------------|----------|---|----------|---|---|---|---|
| DIMENSION (CM) | -45.5    | 0 | 57.5     |   |   |   |   |
| SPACERS REQ'D  |          |   |          |   |   |   |   |
| CONNECTOR      | BACKBONE |   | BACKBONE |   |   |   |   |