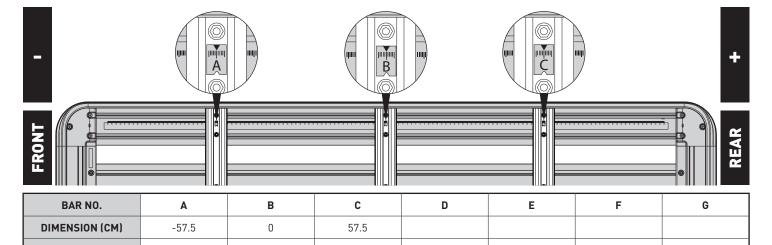

## **UNDERBAR SPACING**

SPACERS REQ'D

| CONNECTOR                              | CONNECTOR SX |                             | SX     |                           |  |                             |  |  |
|----------------------------------------|--------------|-----------------------------|--------|---------------------------|--|-----------------------------|--|--|
| VEHICLE LOAD LIMIT (VLL)<br>(kg / lbs) |              | SYSTEM WEIGHT<br>(kg / lbs) | r (sw) | ON-ROAD CARGO ALLOW. (OR) |  | OFF-ROAD CARGO ALLOW. (OFR) |  |  |
| Up to 75 / 165.3 *                     |              | 23 / 50.7                   |        | OR = VLL - SW             |  | 0FR = 0R / 1.5              |  |  |