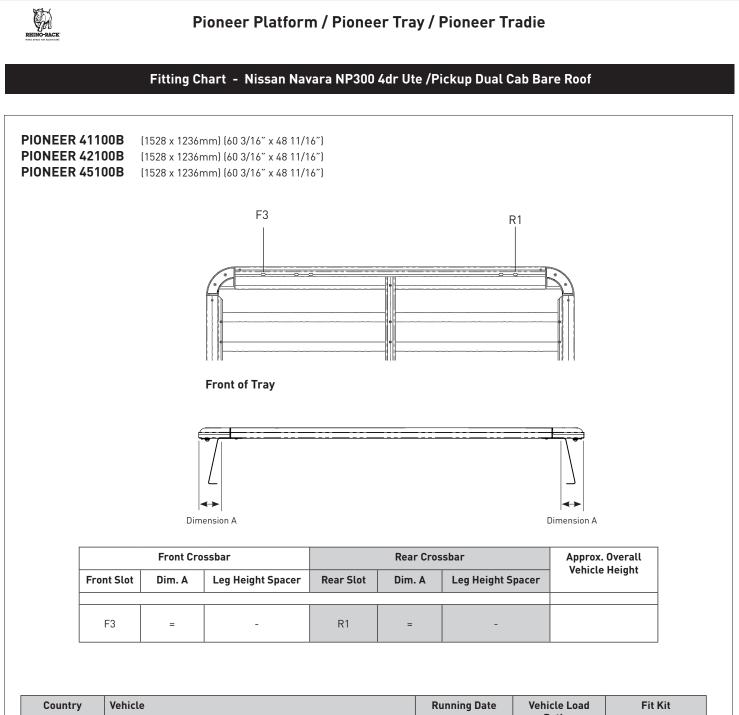

|             |                                        |             | Rating<br>(kg / lbs)                         |           |
|-------------|----------------------------------------|-------------|----------------------------------------------|-----------|
| AUS & NZ    | Nissan Navara NP300 Dual Cab Bare Roof | - 2015 - on | Up to<br>100 / 220*                          | 1 x RNNB2 |
| Sth America | Nissan Frontier NP300 Pickup Bare Roof |             | (system weight<br>not included in<br>figure) |           |

\*CHECK YOUR VEHICLE OWNERS HAND BOOK FOR VEHICLE MAXIMUM CARRYING CAPACITY. PLEASE ENSURE YOU USE THE VEHICLE MANUFACTURERS MAXIMUM ROOF ALLOWANCE IF IT IS LOWER THAN THE FIGURE LISTED IN THIS INSTRUCTION.

Rhino-Rack 22a Hanson Place, Eastern Creek, NSW 2766, Australia. (Ph)