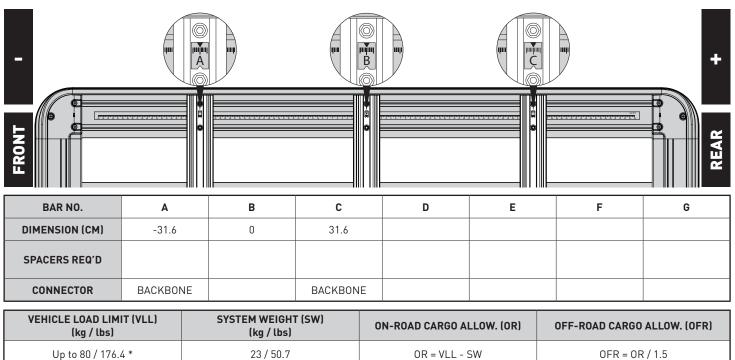

## **UNDERBAR SPACING**

\*CHECK YOUR VEHICLE OWNERS HAND BOOK FOR VEHICLE MAXIMUM CARRYING CAPACITY. PLEASE ENSURE YOU USE THE VEHICLE MANUFACTURERS MAXIMUM ROOF ALLOWANCE IF IT IS LOWER THAN THE FIGURE LISTED IN THIS INSTRUCTION.