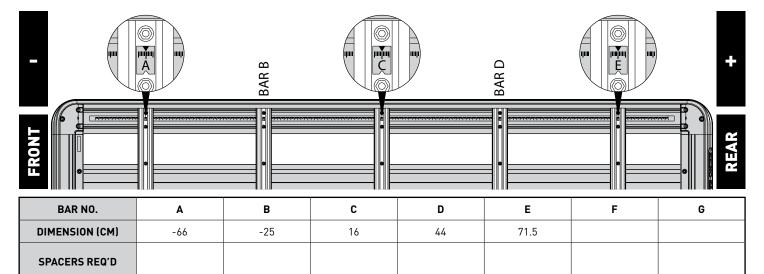

## **UNDERBAR SPACING**

CONNECTOR

| VEHICLE LOAD LIMIT (VLL)<br>(kg / lbs) | SYSTEM WEIGHT (SW)<br>(kg / lbs) | ON-ROAD CARGO ALLOW. (OR) | OFF-ROAD CARGO ALLOW. (OFR) |  |
|----------------------------------------|----------------------------------|---------------------------|-----------------------------|--|
| Up to 80 / 176.4 *                     | 32 / 70.5                        | OR = VLL - SW             | OFR = OR / 1.5              |  |