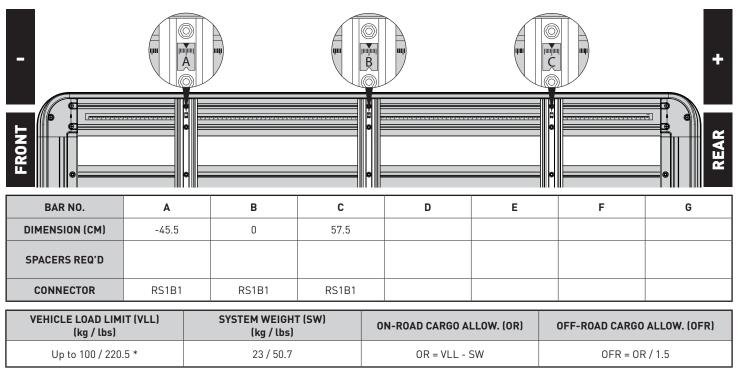

## **UNDERBAR SPACING**

\*CHECK YOUR VEHICLE OWNERS HAND BOOK FOR VEHICLE MAXIMUM CARRYING CAPACITY. PLEASE ENSURE YOU USE THE VEHICLE MANUFACTURERS MAXIMUM ROOF ALLOWANCE IF IT IS LOWER THAN THE FIGURE LISTED IN THIS INSTRUCTION.