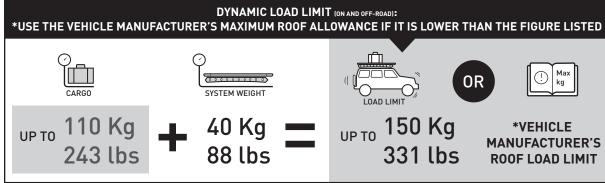

## RHINO-RACK® PIONEER VEHICLE FITTING INFORMATION

| VEHICLE                                         |                                                                                             |    |        |        | EER    | CONNECTOR | HEIGHT ADDED (mm/in) |    |  |  |  |
|-------------------------------------------------|---------------------------------------------------------------------------------------------|----|--------|--------|--------|-----------|----------------------|----|--|--|--|
| NISSAN Armada Gen 2 4WD/SUV Factory Mounts 4 dr |                                                                                             |    |        |        | 04     | RNPB1     |                      |    |  |  |  |
| VEHICLE<br>NOTES                                | Requires Kit SP309; Fit backbone to vehicle before fitting Pioneer - Do not operate sunroof |    |        |        |        |           |                      |    |  |  |  |
| REGION                                          | AUS                                                                                         | NZ | USA    | CA     | SA     | UK        | EU                   | ZA |  |  |  |
| AVAILABILITY                                    | ×                                                                                           | ×  | ✓      | ✓      | ✓      | x         | ×                    | ×  |  |  |  |
| RUNNING<br>DATES                                | -                                                                                           | -  | 2017 - | 2017 - | 2017 - | -         | -                    | -  |  |  |  |