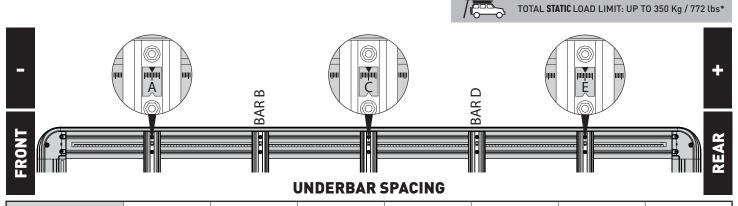

| BAR NO.        | Α        | В     | С        | D    | E        | F | G |
|----------------|----------|-------|----------|------|----------|---|---|
| DIMENSION (CM) | -78.5    | -15.6 | 13.7     | 43.4 | 89.4     |   |   |
| SPACERS REQ'D  |          |       |          |      |          |   |   |
| CONNECTOR      | BACKBONE |       | BACKBONE |      | BACKBONE |   |   |