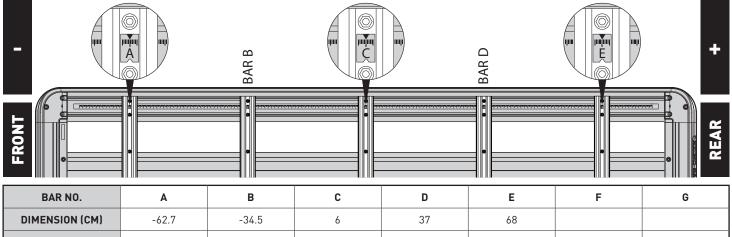

## **UNDERBAR SPACING**

| BAIL IVO.      |          |       | •        |    | _        | • | · · |
|----------------|----------|-------|----------|----|----------|---|-----|
| DIMENSION (CM) | -62.7    | -34.5 | 6        | 37 | 68       |   |     |
| SPACERS REQ'D  |          |       |          |    |          |   |     |
| CONNECTOR      | BACKBONE |       | BACKBONE |    | BACKBONE |   |     |
|                |          |       |          |    |          |   |     |