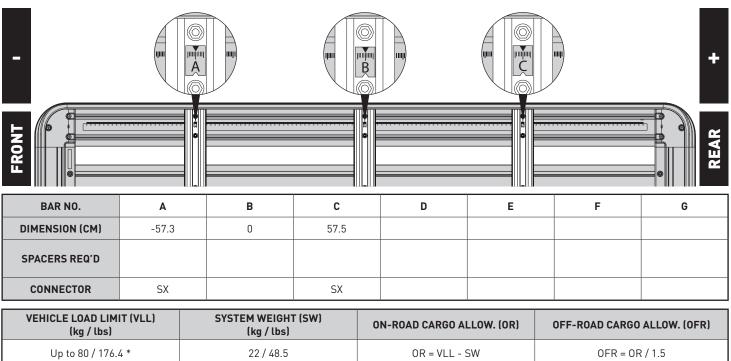

## **UNDERBAR SPACING**

\*CHECK YOUR VEHICLE OWNERS HAND BOOK FOR VEHICLE MAXIMUM CARRYING CAPACITY. PLEASE ENSURE YOU USE THE VEHICLE MANUFACTURERS MAXIMUM ROOF ALLOWANCE IF IT IS LOWER THAN THE FIGURE LISTED IN THIS INSTRUCTION.