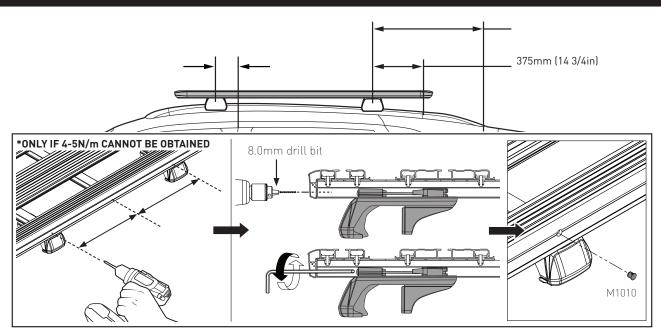

SX

\*CHECK YOUR VEHICLE OWNERS HAND BOOK FOR VEHICLE MAXIMUM CARRYING CAPACITY. PLEASE ENSURE YOU USE THE VEHICLE MANUFACTURERS MAXIMUM ROOF ALLOWANCE IF IT IS LOWER THAN THE FIGURE LISTED IN THIS INSTRUCTION.