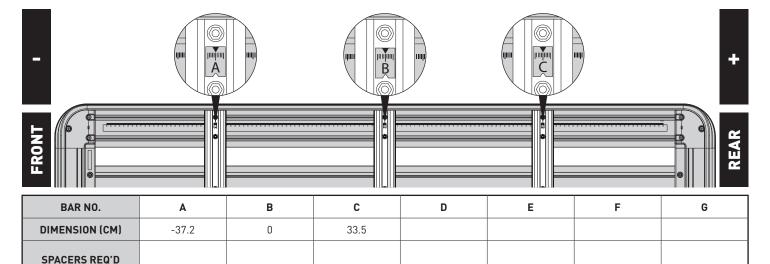

## **UNDERBAR SPACING**

CONNECTOR

SX

| VEHICLE LOAD LIMIT (VLL)<br>(kg / lbs) | SYSTEM WEIGHT (SW)<br>(kg / lbs) | ON-ROAD CARGO ALLOW. (OR) | OFF-ROAD CARGO ALLOW. (OFR) |  |
|----------------------------------------|----------------------------------|---------------------------|-----------------------------|--|
| Up to 80 / 176.4 *                     | 23 / 50.7                        | OR = VLL - SW             | 0FR = 0R / 1.5              |  |