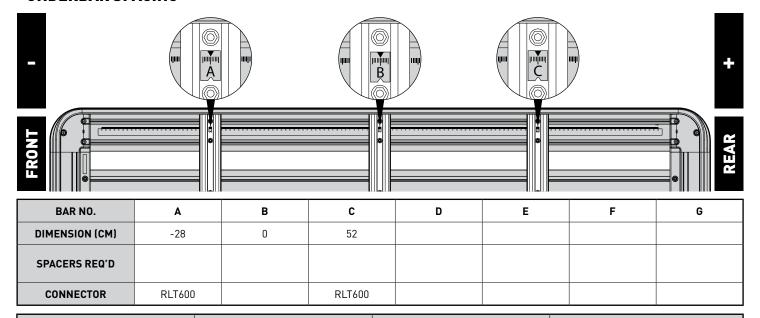

## **UNDERBAR SPACING**

| VEHICLE LOAD LIMIT (VLL) (kg / lbs) |  | SYSTEM WEIGHT (SW)<br>(kg / lbs) | ON-ROAD CARGO ALLOW. (OR) | OFF-ROAD CARGO ALLOW. (OFR) |  |
|-------------------------------------|--|----------------------------------|---------------------------|-----------------------------|--|
| Up to 100 / 220.5 * 23 / 50.7       |  | OR = VLL - SW                    | OFR = 0R / 1.5            |                             |  |