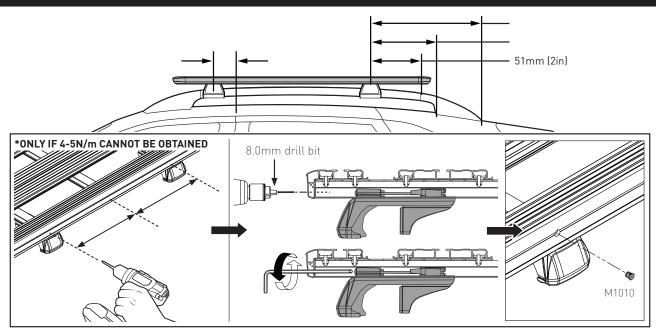

--|-------|---|------|--|--|--|
| SPACERS REQ'D  |       |   |      |  |  |  |
| CONNECTOR      | SX    |   | SX   |  |  |  |
|                |       |   |      |  |  |  |

| VEHICLE LOAD LIMIT (VLL)<br>(kg / lbs) | SYSTEM WEIGHT (SW)<br>(kg / lbs) | ON-ROAD CARGO ALLOW. (OR) | OFF-ROAD CARGO ALLOW. (OFR) |  |
|----------------------------------------|----------------------------------|---------------------------|-----------------------------|--|
| Up to 50 / 110.2 *                     | 19 / 41.9                        | OR = VLL - SW             | OFR = OR / 1.5              |  |

\*CHECK YOUR VEHICLE OWNERS HAND BOOK FOR VEHICLE MAXIMUM CARRYING CAPACITY. PLEASE ENSURE YOU USE THE VEHICLE MANUFACTURERS MAXIMUM ROOF ALLOWANCE IF IT IS LOWER THAN THE FIGURE LISTED IN THIS INSTRUCTION.



## **NOTES FOR DEALERS / FITTERS**

It is your responsibility to ensure these fitting instructions are given to the end user or client.

Document No: R2019 Issue Date: 20-Nov-20

These instructions remain the property of Rhino-Rack Australia Pty. Ltd. and may not be used or changed for any other purpose than intended.

Page 1 of 1 rhinorack.com