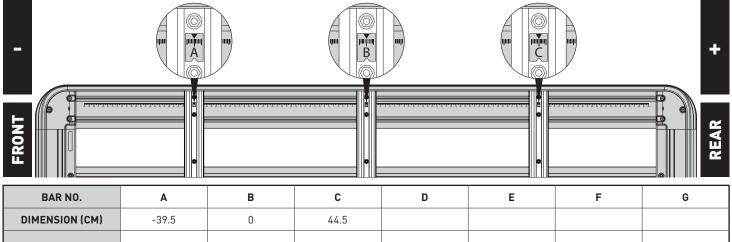

## **UNDERBAR SPACING**

| DIMENSION (CM) | -39.5 | 0 | 44.5 |  |  |  |
|----------------|-------|---|------|--|--|--|
| SPACERS REQ'D  |       |   |      |  |  |  |
| CONNECTOR      | SX    |   | SX   |  |  |  |
|                |       |   |      |  |  |  |