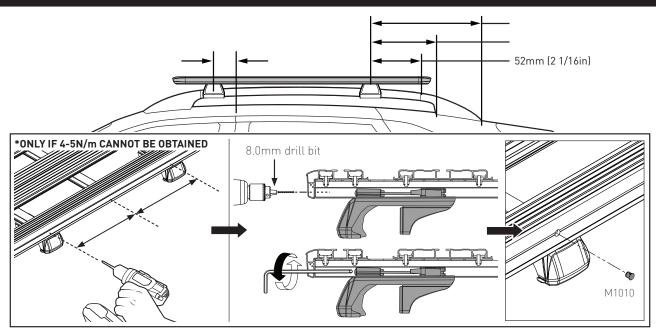

| ✓           | ✓           | ×  | ×  | ×  | ×  |
| RUNNING DATES | -   | -  | 2005 - 2015 | 2005 - 2015 | -  | -  | -  | -  |

## **UNDERBAR SPACING**

CONNECTOR

SX



| VEHICLE LOAD LIMIT (VLL)<br>(kg / lbs) | SYSTEM WEIGHT (SW)<br>(kg / lbs) | ON-ROAD CARGO ALLOW. (OR) | OFF-ROAD CARGO ALLOW. (OFR) |  |
|----------------------------------------|----------------------------------|---------------------------|-----------------------------|--|
| Up to 75 / 165.3 *                     | 19 / 42.9                        | OR = VLL - SW             | 0FR = 0R / 1.5              |  |

SX

\*CHECK YOUR VEHICLE OWNERS HAND BOOK FOR VEHICLE MAXIMUM CARRYING CAPACITY. PLEASE ENSURE YOU USE THE VEHICLE MANUFACTURERS MAXIMUM ROOF ALLOWANCE IF IT IS LOWER THAN THE FIGURE LISTED IN THIS INSTRUCTION.



## **NOTES FOR DEALERS / FITTERS**

It is your responsibility to ensure these fitting instructions are given to the end user or client.

Document No: R2018 Issue Date: 20-Nov-20

These instructions remain the property of Rhino-Rack Australia Pty. Ltd. and may not be used or changed for any other purpose than intended.

Page 1 of 1 rhinorack.com