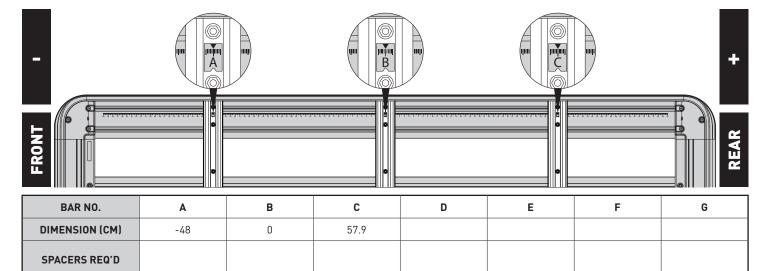

## **UNDERBAR SPACING**

CONNECTOR

SX

| VEHICLE LOAD LIMIT (VLL)<br>(kg / lbs) | SYSTEM WEIGHT (SW)<br>(kg / lbs) | ON-ROAD CARGO ALLOW. (OR) | OFF-ROAD CARGO ALLOW. (OFR) |  |
|----------------------------------------|----------------------------------|---------------------------|-----------------------------|--|
| Up to 75 / 165.3 *                     | 19 / 42.9                        | OR = VLL - SW             | 0FR = 0R / 1.5              |  |