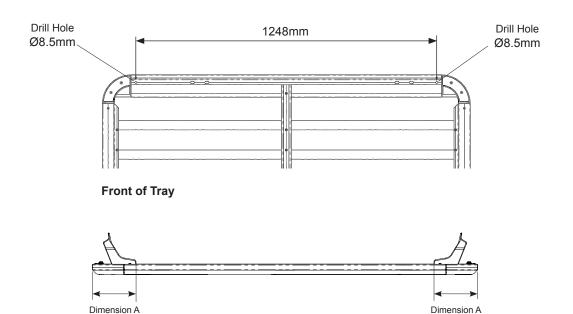

## Fitting Chart - FOTON Tunland 4dr Ute Dual Cab (Rear Sports Bars)

PIONEER 41100 (1528 x 1236mm) PIONEER 42100B (1528 x 1236mm) PIONEER 45100B (1528 x 1236mm)

| Front Crossbar       |        |                   | Rear Crossbar        |        |                   | Approx.<br>Overall |  |
|----------------------|--------|-------------------|----------------------|--------|-------------------|--------------------|--|
| Front Slot           | Dim. A | Leg Height Spacer | Rear Slot            | Dim. A | Leg Height Spacer | Vehicle Height     |  |
|                      |        |                   |                      |        |                   |                    |  |
| Drill Hole<br>Ø8.5mm |        | -                 | Drill Hole<br>Ø8.5mm |        | -                 | 1880mm             |  |

| Country           | Vehicle                                           | Running Date | Vehicle Load<br>Rating<br>(kg / lbs) | Fit Kit   | Notes                                                             |
|-------------------|---------------------------------------------------|--------------|--------------------------------------|-----------|-------------------------------------------------------------------|
|                   |                                                   |              |                                      |           |                                                                   |
| Australia<br>& NZ | FOTON Tunland 4dr Ute Dual Cab (Rear Sports Bars) | 11/12 - on   | 100 / 220                            | 2 x 43105 | Tray mounts directly to brackets supplied with Foton sports bars. |