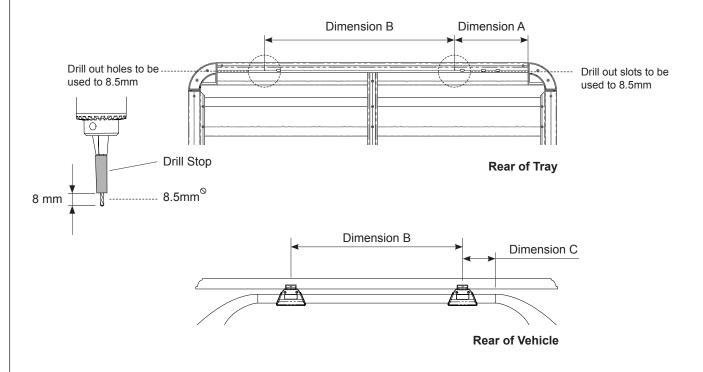

## PIONEER 42100B, 41100B Spare, 45100B (1528 x 1236mm) (5' 5/32" x 4' 21/32")

| Dimension A        | Dimension B            | Dimension C        | Approx. Overall<br>Vehicle Height |
|--------------------|------------------------|--------------------|-----------------------------------|
|                    |                        |                    |                                   |
| 185mm<br>(7 9/32") | 850mm<br>(2' 9 15/32") | 60mm<br>(2 23/64") |                                   |