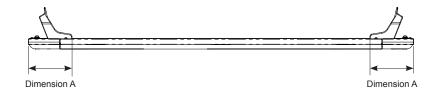

## Pioneer Platform / Pioneer Tray / Pioneer Tradie

 PIONEER 41104
 (2128 x 1426mm)

 PIONEER 42104B
 (2128 x 1426mm)

 PIONEER 45104B
 (2128 x 1426mm)

Front of Tray

| Front Crossbar |        |     | Middle Crossbar |        |     | Rear Crossbar |        |     | Approx.<br>Overall Vehicle |
|----------------|--------|-----|-----------------|--------|-----|---------------|--------|-----|----------------------------|
| Front Slot     | Dim. A | LHS | Middle Slot     | Dim. A | LHS | Rear Slot     | Dim. A | LHS | Height                     |
|                |        |     |                 |        |     |               |        |     |                            |
| F3             |        | -   | М3              |        | -   | R2            |        | -   |                            |