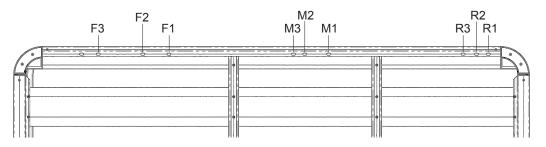

## Pioneer Platform / Pioneer Tray / Pioneer Tradie

 PIONEER 41104
 (2128 x 1426mm)

 PIONEER 42104B
 (2128 x 1426mm)

 PIONEER 45104B
 (2128 x 1426mm)

Front of Tray

| Front Crossbar |        |     | Middle Crossbar |        |     | Rear Crossbar |        |     | Approx.<br>Overall Vehicle |
|----------------|--------|-----|-----------------|--------|-----|---------------|--------|-----|----------------------------|
| Front Slot     | Dim. A | LHS | Middle Slot     | Dim. A | LHS | Rear Slot     | Dim. A | LHS | Height                     |
|                |        |     |                 |        |     |               |        |     |                            |
| F3             |        | -   | М3              |        | -   | R2            |        | -   |                            |