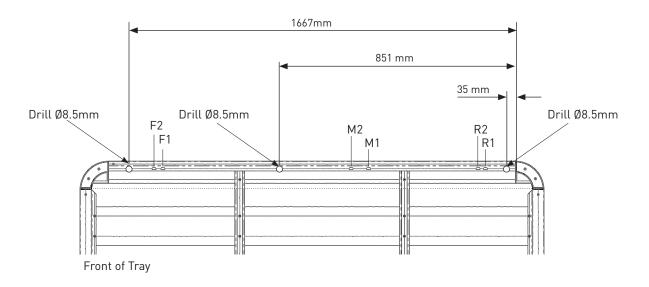

## Fitting Chart - ISUZU MU-X RJ Gen 2 4WD/SUV 5dr - 4X102

PIONEER 41102 (1928 x 1236mm) PIONEER 45102B (1928 x 1236mm)

| Front Crossbar  |                      |        | Middle Crossbar |                      | Rear Crossbar   |                      |        | Approx.<br>Vehicle |
|-----------------|----------------------|--------|-----------------|----------------------|-----------------|----------------------|--------|--------------------|
| Front Slot      | Leg Height<br>Spacer | Dim. A | Middle Slot     | Leg Height<br>Spacer | Rear Slot       | Leg Height<br>Spacer | Dim. A | Added Height       |
|                 |                      |        |                 |                      |                 |                      |        |                    |
| Drill<br>Ø8.5mm | -                    | =      | Drill<br>Ø8.5mm | -                    | Drill<br>Ø8.5mm | -                    | =      | 125mm              |