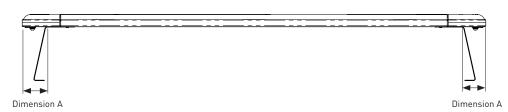

## Fitting Chart - ISUZU MU-X RJ Gen 2 4WD/SUV 5dr - 4X102

PIONEER 41102 (1928 x 1236mm) PIONEER 45102B (1928 x 1236mm)

| Front Crossbar  |                      |        | Middle Crossbar |                      | Rear Crossbar   |                      |        | Approx.<br>Vehicle |
|-----------------|----------------------|--------|-----------------|----------------------|-----------------|----------------------|--------|--------------------|
| Front Slot      | Leg Height<br>Spacer | Dim. A | Middle Slot     | Leg Height<br>Spacer | Rear Slot       | Leg Height<br>Spacer | Dim. A | Added Height       |
|                 |                      |        |                 |                      |                 |                      |        |                    |
| Drill<br>Ø8.5mm | -                    | =      | Drill<br>Ø8.5mm | -                    | Drill<br>Ø8.5mm | -                    | =      | 125mm              |