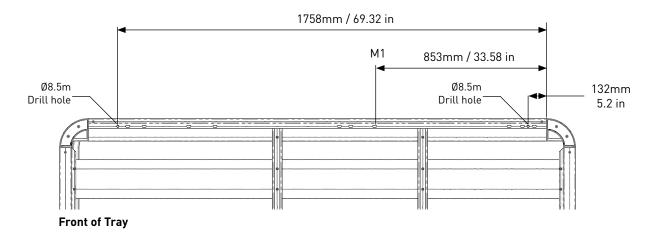

## Fitting Chart - Nissan Patrol GU Y61 4WD Gutters 5dr

 PIONEER 41104
 [2128 x 1426mm]

 PIONEER 42104B
 [2128 x 1426mm]

 PIONEER 45104B
 [2128 x 1426mm]

| Front Crossbar |                      | Middle Crossbar |                      | Rear Crossbar |                      | Approx. Overall         |  |
|----------------|----------------------|-----------------|----------------------|---------------|----------------------|-------------------------|--|
| Front Slot     | Leg Height<br>Spacer | Middle Slot     | Leg Height<br>Spacer | Rear Slot     | Leg Height<br>Spacer | Vehicle Height<br>Added |  |
|                |                      |                 |                      |               |                      |                         |  |
| Drill hole     | -                    | M1              | -                    | Drill hole    | -                    | 130mm / 5.12in          |  |