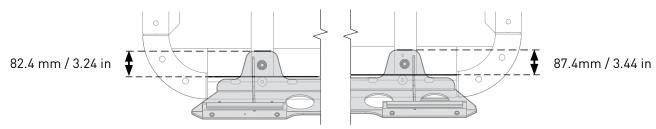

## Fitting Chart - Nissan Patrol GU Y61 4WD Gutters 5dr

 PIONEER 41104
 [2128 x 1426mm]

 PIONEER 42104B
 [2128 x 1426mm]

 PIONEER 45104B
 [2128 x 1426mm]

| Front Crossbar |                      | Middle Crossbar |                      | Rear Crossbar |                      | Approx. Overall         |  |
|----------------|----------------------|-----------------|----------------------|---------------|----------------------|-------------------------|--|
| Front Slot     | Leg Height<br>Spacer | Middle Slot     | Leg Height<br>Spacer | Rear Slot     | Leg Height<br>Spacer | Vehicle Height<br>Added |  |
|                |                      |                 |                      |               |                      |                         |  |
| Drill hole     | -                    | M1              | -                    | Drill hole    | -                    | 130mm / 5.12in          |  |