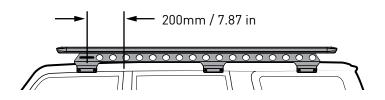

## Fitting Chart - Nissan Patrol GU Y61 4WD Gutters 5dr

 PIONEER 41104
 [2128 x 1426mm]

 PIONEER 42104B
 [2128 x 1426mm]

 PIONEER 45104B
 [2128 x 1426mm]

| Front Crossbar |                      | Middle Crossbar |                      | Rear Crossbar |                      | Approx. Overall         |  |
|----------------|----------------------|-----------------|----------------------|---------------|----------------------|-------------------------|--|
| Front Slot     | Leg Height<br>Spacer | Middle Slot     | Leg Height<br>Spacer | Rear Slot     | Leg Height<br>Spacer | Vehicle Height<br>Added |  |
|                |                      |                 |                      |               |                      |                         |  |
| Drill hole     | -                    | M1              | -                    | Drill hole    | -                    | 130mm / 5.12in          |  |