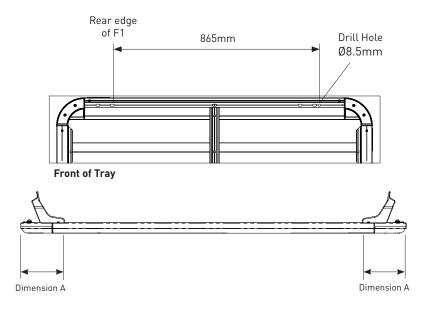

| Front Crossbar |        |                   | Rear Crossbar |        |                   |  |
|----------------|--------|-------------------|---------------|--------|-------------------|--|
| Front Slot     | Dim. A | Leg Height Spacer | Rear Slot     | Dim. A | Leg Height Spacer |  |
|                |        |                   |               |        |                   |  |
| F1             | =      | QMHD05            | Drill         | =      | QMHD05            |  |