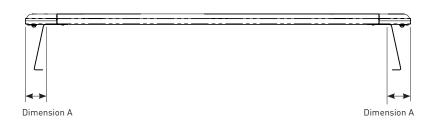

## Fitting Chart - MITSUBISHI Pajero Sport KR KS QF Gen 3 4WD SUV

**PIONEER 41102** (1928 x 1236mm) **PIONEER 42102B** (1928 x 1236mm) **PIONEER 45102B** (1928 x 1236mm)

Front of Tray

| Front Crossbar |        |                      | Middle Crossbar |        |                      | Rear Crossbar |        |                      | Approx. Overall<br>Vehicle Height |
|----------------|--------|----------------------|-----------------|--------|----------------------|---------------|--------|----------------------|-----------------------------------|
| Front Slot     | Dim. A | Leg Height<br>Spacer | Middle Slot     | Dim. A | Leg Height<br>Spacer | Rear Slot     | Dim. A | Leg Height<br>Spacer |                                   |
| F2             | =      | NA                   | M2              | NA     | -                    | R1            | =      | NA                   |                                   |