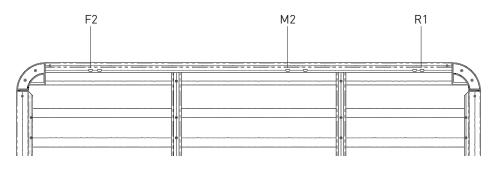

## Fitting Chart - MITSUBISHI Pajero Sport KR KS QF Gen 3 4WD SUV

**PIONEER 41102** (1928 x 1236mm) **PIONEER 42102B** (1928 x 1236mm) **PIONEER 45102B** (1928 x 1236mm)

Front of Tray

| Front Crossbar |        |                      | Middle Crossbar |        |                      | Rear Crossbar |        |                      | Approx. Overall<br>Vehicle Height |
|----------------|--------|----------------------|-----------------|--------|----------------------|---------------|--------|----------------------|-----------------------------------|
| Front Slot     | Dim. A | Leg Height<br>Spacer | Middle Slot     | Dim. A | Leg Height<br>Spacer | Rear Slot     | Dim. A | Leg Height<br>Spacer |                                   |
| F2             | =      | NA                   | M2              | NA     | -                    | R1            | =      | NA                   |                                   |