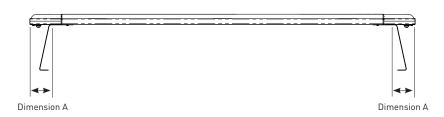

 PIONEER 41100
 [1528 x 1236mm]

 PIONEER 42100B
 [1528 x 1236mm]

 PIONEER 45100B
 [1528 x 1236mm]

Front of Tray

| Front Crossbar |        |                   | Rear Crossbar |        |                   | Approx.<br>Overall |
|----------------|--------|-------------------|---------------|--------|-------------------|--------------------|
| Front Slot     | Dim. A | Leg Height Spacer | Rear Slot     | Dim. A | Leg Height Spacer | Vehicle<br>Height  |
|                | 1      |                   |               |        | I                 |                    |
| Drill          | EQUAL  | N/A               | R2            | EQUAL  | N/A               |                    |