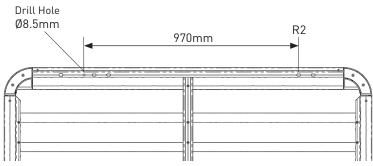

 PIONEER 41100
 [1528 x 1236mm]

 PIONEER 42100B
 [1528 x 1236mm]

 PIONEER 45100B
 [1528 x 1236mm]

Front of Tray

| Front Crossbar |        |                   | Rear Crossbar |        |                   | Approx.<br>Overall |
|----------------|--------|-------------------|---------------|--------|-------------------|--------------------|
| Front Slot     | Dim. A | Leg Height Spacer | Rear Slot     | Dim. A | Leg Height Spacer | Vehicle<br>Height  |
|                | 1      |                   |               |        | I                 |                    |
| Drill          | EQUAL  | N/A               | R2            | EQUAL  | N/A               |                    |