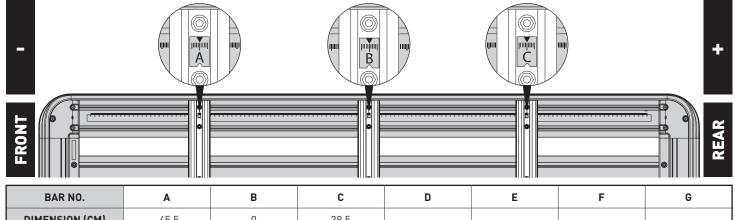

## **UNDERBAR SPACING**

| DIMENSION (CM) | -45.5 | 0 | 39.5  |  |  |
|----------------|-------|---|-------|--|--|
| SPACERS REQ'D  |       |   |       |  |  |
| CONNECTOR      | SX022 |   | SX022 |  |  |
|                |       |   |       |  |  |