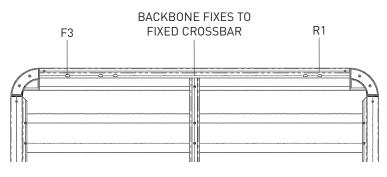

Front of Tray

| Front Crossbar | Middle Crossbar | Rear Crossbar |  |
|----------------|-----------------|---------------|--|
|                |                 |               |  |
| F3             | Fixed Crossbar  | R1            |  |