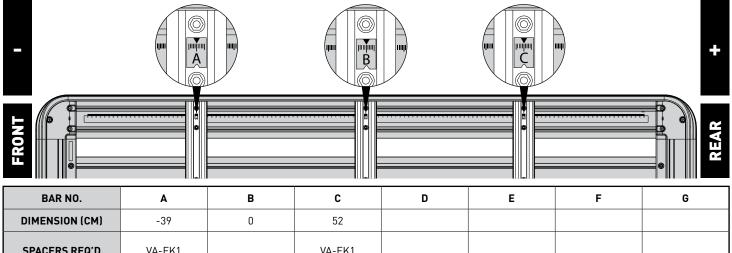

## **UNDERBAR SPACING**

Up to 100 / 220.5 \*

| VEHICLE LOAD LIMIT (VLL)<br>(kg / lbs) |        | SYSTEM WEIGHT (SW)<br>(kg / lbs) |        | ON-ROAD CARGO ALLOW. (OR) |  | OFF-ROAD CARGO ALLOW. (OFR) |  |  |
|----------------------------------------|--------|----------------------------------|--------|---------------------------|--|-----------------------------|--|--|
| CONNECTOR                              | RL     |                                  | RL     |                           |  |                             |  |  |
| SPACERS REQ'D                          | VA-FK1 |                                  | VA-FK1 |                           |  |                             |  |  |