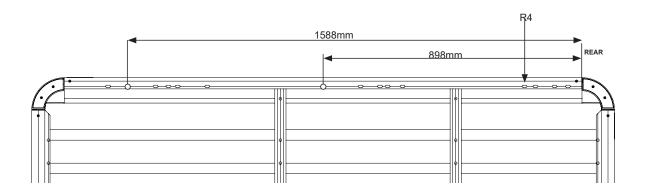

 PIONEER 45107B
 (2128 x 1236mm)
 (6' 11 25/32" x 4' 21/32")

| Front Crossbar | Middle Crossbar | Rear Crossbar |
|----------------|-----------------|---------------|
| 1588mm         | 898mm           | R4            |