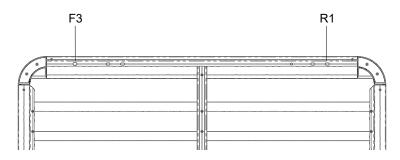

## Fitting Chart - ISUZU D-Max TF (LS-T/X-Runner) 4dr Ute Crew Cab (With Roof Rails removed) (with Backbone)

PIONEER 41100 (1528 x 1236mm) PIONEER 42100B (1528 x 1236mm) PIONEER 45100B (1528 x 1236mm)

Front of Tray

|            | Front Cr | ossbar            | Rear Crossbar    |       |                   |  |
|------------|----------|-------------------|------------------|-------|-------------------|--|
| Front Slot | Dim. A   | Leg Height Spacer | Rear Slot Dim. A |       | Leg Height Spacer |  |
|            |          |                   |                  |       |                   |  |
| F3         | EQUAL    | N/A               | R1               | EQUAL | N/A               |  |