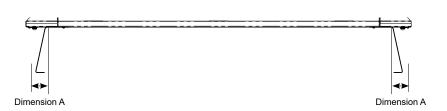

|            | Front Cr | ossbar            | Rear Crossbar    |       |                   |  |
|------------|----------|-------------------|------------------|-------|-------------------|--|
| Front Slot | Dim. A   | Leg Height Spacer | Rear Slot Dim. A |       | Leg Height Spacer |  |
|            |          |                   |                  |       |                   |  |
| F3         | EQUAL    | N/A               | R1               | EQUAL | N/A               |  |