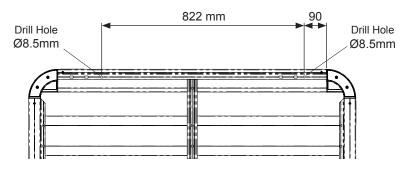

## Fitting Chart - FORD Territory 5dr Wagon SY-SZ

**PIONEER 42109B** (1328 x 1236mm) **PIONEER 45109B** (1328 x 1236mm)

**Front of Tray** 

**Note:** The Ford Territory has five mount locations down each side of the vehicle.

For this fitment you must use the 2nd from the front & the 2nd from the rear positions.

| Front Crossbar       |        |                      | Rear Crossbar        |        |                      | Approx. Overall Vehicle |  |
|----------------------|--------|----------------------|----------------------|--------|----------------------|-------------------------|--|
| Front Slot           | Dim. A | Leg Height<br>Spacer | Rear Slot            | Dim. A | Leg Height<br>Spacer | Height                  |  |
|                      |        | ×                    | ν                    |        | v                    |                         |  |
| Drill Hole<br>Ø8.5mm | 229mm  | QMHD05               | Drill Hole<br>Ø8.5mm | 230mm  | QMHD05               |                         |  |