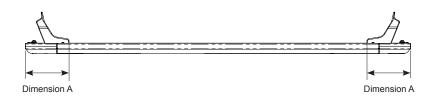

For this fitment you must use the 2nd from the front & the 2nd from the rear positions.

| Front Crossbar       |        |                      | Rear Crossbar        |        |                      | Approx. Overall Vehicle |  |
|----------------------|--------|----------------------|----------------------|--------|----------------------|-------------------------|--|
| Front Slot           | Dim. A | Leg Height<br>Spacer | Rear Slot            | Dim. A | Leg Height<br>Spacer | Height                  |  |
|                      |        | ×                    | ν                    |        | v                    |                         |  |
| Drill Hole<br>Ø8.5mm | 229mm  | QMHD05               | Drill Hole<br>Ø8.5mm | 230mm  | QMHD05               |                         |  |