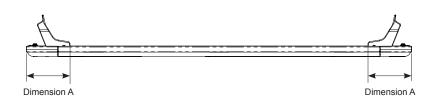

## Fitting Chart - FORD Ecosport 4dr SUV with Flush Rails

**PIONEER 42109B** (1328 x 1236mm) (4' 4 9/32" x 4' 21/32") **PIONEER 45109B** (1328 x 1236mm) (4' 4 9/32" x 4' 21/32")

**Front of Tray** 

| Front Crossbar       |                      |                      | Rear Crossbar |                      |                      | Approx. Overall Vehicle |  |
|----------------------|----------------------|----------------------|---------------|----------------------|----------------------|-------------------------|--|
| Front Slot           | Dim. A               | Leg Height<br>Spacer | Rear Slot     | Dim. A               | Leg Height<br>Spacer | Height                  |  |
|                      |                      |                      |               |                      |                      |                         |  |
| Drill Hole<br>Ø8.5mm | 226 mm<br>(8 57/64") | QMHD05               | R1            | 239 mm<br>(9 13/32") | QMHD15               | 1760 mm                 |  |