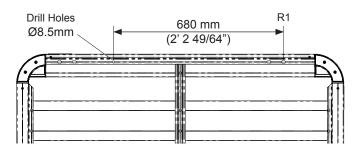

## Fitting Chart - FORD Ecosport 4dr SUV with Flush Rails

**PIONEER 42109B** (1328 x 1236mm) (4' 4 9/32" x 4' 21/32") **PIONEER 45109B** (1328 x 1236mm) (4' 4 9/32" x 4' 21/32")

**Front of Tray** 

| Front Crossbar       |                      |                      | Rear Crossbar |                      |                      | Approx. Overall Vehicle |  |
|----------------------|----------------------|----------------------|---------------|----------------------|----------------------|-------------------------|--|
| Front Slot           | Dim. A               | Leg Height<br>Spacer | Rear Slot     | Dim. A               | Leg Height<br>Spacer | Height                  |  |
|                      |                      |                      |               |                      |                      |                         |  |
| Drill Hole<br>Ø8.5mm | 226 mm<br>(8 57/64") | QMHD05               | R1            | 239 mm<br>(9 13/32") | QMHD15               | 1760 mm                 |  |