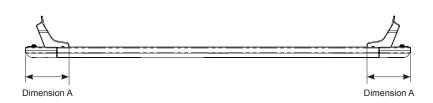

| Front Crossbar |        |                      | Rear Crossbar |        |                      | Approx. Overall Vehicle |  |
|----------------|--------|----------------------|---------------|--------|----------------------|-------------------------|--|
| Front Slot     | Dim. A | Leg Height<br>Spacer | Rear Slot     | Dim. A | Leg Height<br>Spacer | Height                  |  |
|                |        |                      |               |        |                      |                         |  |
| F2             |        | SUB071<br>QMHD05     | R2            |        | QMHD05               |                         |  |