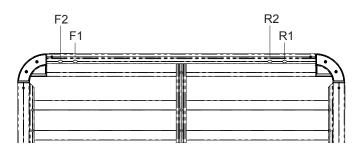

## Fitting Chart - HOLDEN / CHEVROLET Colorado 4dr Ute Crew Cab

**PIONEER 42109B** (1328 x 1236mm) (4' 4 9/32" x 4' 21/32") **PIONEER 45109B** (1328 x 1236mm) (4' 4 9/32" x 4' 21/32")

**Front of Tray** 

| Front Crossbar |        |                      | Rear Crossbar |        |                      | Approx. Overall Vehicle |  |
|----------------|--------|----------------------|---------------|--------|----------------------|-------------------------|--|
| Front Slot     | Dim. A | Leg Height<br>Spacer | Rear Slot     | Dim. A | Leg Height<br>Spacer | Height                  |  |
|                |        |                      |               |        |                      |                         |  |
| F2             |        | SUB071<br>QMHD05     | R2            |        | QMHD05               |                         |  |