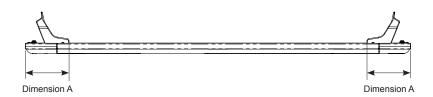

## Fitting Chart - ISUZU Dmax 4dr Ute Crew Cab

PIONEER 41100 (1528 x 1236mm) PIONEER 42100B (1528 x 1236mm) PIONEER 45100B (1528 x 1236mm)

**Front of Tray** 

| Front Crossbar |        |                   | Rear Crossbar |        |                   | Approx.<br>Overall |  |
|----------------|--------|-------------------|---------------|--------|-------------------|--------------------|--|
| Front Slot     | Dim. A | Leg Height Spacer | Rear Slot     | Dim. A | Leg Height Spacer | Vehicle<br>Height  |  |
|                |        |                   |               |        |                   |                    |  |
| F2             |        | -                 | R2            |        | -                 |                    |  |