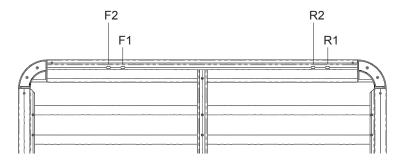

## Fitting Chart - ISUZU Dmax 4dr Ute Crew Cab

PIONEER 41100 (1528 x 1236mm) PIONEER 42100B (1528 x 1236mm) PIONEER 45100B (1528 x 1236mm)

**Front of Tray** 

| Front Crossbar |        |                   | Rear Crossbar |        |                   | Approx.<br>Overall |  |
|----------------|--------|-------------------|---------------|--------|-------------------|--------------------|--|
| Front Slot     | Dim. A | Leg Height Spacer | Rear Slot     | Dim. A | Leg Height Spacer | Vehicle<br>Height  |  |
|                |        |                   |               |        |                   |                    |  |
| F2             |        | -                 | R2            |        | -                 |                    |  |