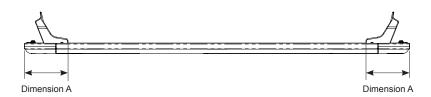

## Fitting Chart - ISUZU Dmax 4dr Ute Crew Cab TF (SX/LS-U/LS-T/LS-M/X-Runner)

PIONEER 41100 (1528 x 1236mm) PIONEER 42100B (1528 x 1236mm) PIONEER 45100B (1528 x 1236mm)

**Front of Tray** 

| Front Crossbar |        |                   | Rear Crossbar |        |                   | Approx.<br>Overall |  |
|----------------|--------|-------------------|---------------|--------|-------------------|--------------------|--|
| Front Slot     | Dim. A | Leg Height Spacer | Rear Slot     | Dim. A | Leg Height Spacer | Vehicle Height     |  |
|                |        |                   |               |        |                   |                    |  |
| F1             | 175mm  | -                 | R1            | 180mm  | -                 | 1850mm             |  |