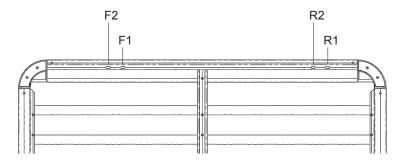

## Fitting Chart - ISUZU Dmax 4dr Ute Crew Cab TF (SX/LS-U/LS-T/LS-M/X-Runner)

PIONEER 41100 (1528 x 1236mm) PIONEER 42100B (1528 x 1236mm) PIONEER 45100B (1528 x 1236mm)

**Front of Tray** 

| Front Crossbar |        |                   | Rear Crossbar |        |                   | Approx.<br>Overall |  |
|----------------|--------|-------------------|---------------|--------|-------------------|--------------------|--|
| Front Slot     | Dim. A | Leg Height Spacer | Rear Slot     | Dim. A | Leg Height Spacer | Vehicle Height     |  |
|                |        |                   |               |        |                   |                    |  |
| F1             | 175mm  | -                 | R1            | 180mm  | -                 | 1850mm             |  |