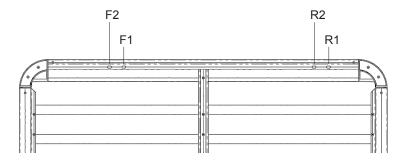

**Front of Tray** 

| Front Crossbar |                     |                   | Rear Crossbar |                     |                   | Approx. Overall<br>Vehicle Height |
|----------------|---------------------|-------------------|---------------|---------------------|-------------------|-----------------------------------|
| Front Slot     | Dim. A              | Leg Height Spacer | Rear Slot     | Dim. A              | Leg Height Spacer |                                   |
|                |                     |                   |               |                     |                   |                                   |
| F2             | 188mm<br>(7 13/32") | QMHD05            | R2            | 221mm<br>(8 45/64") | QMHD05            | 1820mm<br>(5' 11 21/32")          |