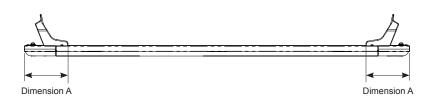

**Front of Tray** 

| Front Crossbar |                     |                   | Rear Crossbar |                     |                   | Approx. Overall<br>Vehicle Height |
|----------------|---------------------|-------------------|---------------|---------------------|-------------------|-----------------------------------|
| Front Slot     | Dim. A              | Leg Height Spacer | Rear Slot     | Dim. A              | Leg Height Spacer |                                   |
|                |                     |                   |               |                     |                   |                                   |
| F2             | 188mm<br>(7 13/32") | QMHD05            | R2            | 221mm<br>(8 45/64") | QMHD05            | 1820mm<br>(5' 11 21/32")          |