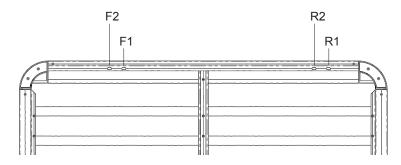

## Fitting Chart - TOYOTA Hilux 4dr Ute Dual Cab

PIONEER 41100 (1528 x 1236mm) PIONEER 42100B (1528 x 1236mm) PIONEER 45100B (1528 x 1236mm)

**Front of Tray** 

| Front Crossbar |        |                   | Rear Crossbar |        |                   | Approx.<br>Overall |
|----------------|--------|-------------------|---------------|--------|-------------------|--------------------|
| Front Slot     | Dim. A | Leg Height Spacer | Rear Slot     | Dim. A | Leg Height Spacer | Vehicle Height     |
| L              |        |                   |               |        |                   |                    |
| F2             |        | QMHD05            | R2            |        | QMHD05            |                    |