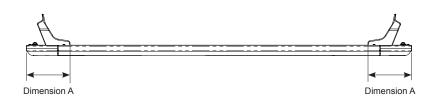

## Fitting Chart - TOYOTA Hilux 4dr Ute Dual Cab

PIONEER 41100 (1528 x 1236mm) PIONEER 42100B (1528 x 1236mm) PIONEER 45100B (1528 x 1236mm)

**Front of Tray** 

| Front Crossbar |        |                   | Rear Crossbar |        |                   | Approx.<br>Overall |
|----------------|--------|-------------------|---------------|--------|-------------------|--------------------|
| Front Slot     | Dim. A | Leg Height Spacer | Rear Slot     | Dim. A | Leg Height Spacer | Vehicle Height     |
| L              |        |                   |               |        |                   |                    |
| F2             |        | QMHD05            | R2            |        | QMHD05            |                    |