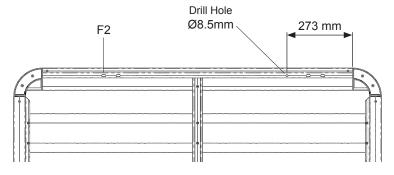

## Fitting Chart - VOLKSWAGEN Amarok 4dr Ute Dual Cab 2H

PIONEER 41100 (1528 x 1236mm) PIONEER 42100B (1528 x 1236mm) PIONEER 45100B (1528 x 1236mm)

**Front of Tray** 

| Front Crossbar |        |                   | Rear Crossbar        |        |                   | Approx.<br>Overall |  |
|----------------|--------|-------------------|----------------------|--------|-------------------|--------------------|--|
| Front Slot     | Dim. A | Leg Height Spacer | Rear Slot            | Dim. A | Leg Height Spacer | Vehicle Height     |  |
|                |        |                   |                      |        |                   |                    |  |
| F2             |        | QMPS10            | Drill Hole<br>Ø8.5mm |        | QMPS10            |                    |  |