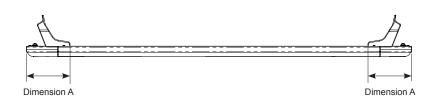

## Fitting Chart - VOLKSWAGEN Amarok 4dr Ute Dual Cab 2H

PIONEER 41100 (1528 x 1236mm) PIONEER 42100B (1528 x 1236mm) PIONEER 45100B (1528 x 1236mm)

**Front of Tray** 

| Front Crossbar |        |                   | Rear Crossbar        |        |                   | Approx.<br>Overall |  |
|----------------|--------|-------------------|----------------------|--------|-------------------|--------------------|--|
| Front Slot     | Dim. A | Leg Height Spacer | Rear Slot            | Dim. A | Leg Height Spacer | Vehicle Height     |  |
|                |        |                   |                      |        |                   |                    |  |
| F2             |        | QMPS10            | Drill Hole<br>Ø8.5mm |        | QMPS10            |                    |  |