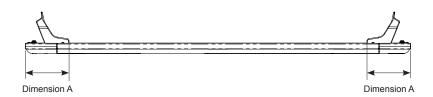

## Fitting Chart - NISSAN Navara 4dr Ute Dual Cab D22

PIONEER 41100 (1528 x 1236mm) PIONEER 42100B (1528 x 1236mm) PIONEER 45100B (1528 x 1236mm)

**Front of Tray** 

| Front Crossbar |        |                   | Rear Crossbar |        |                   | Approx.<br>Overall |  |
|----------------|--------|-------------------|---------------|--------|-------------------|--------------------|--|
| Front Slot     | Dim. A | Leg Height Spacer | Rear Slot     | Dim. A | Leg Height Spacer | Vehicle Height     |  |
|                |        |                   |               |        |                   |                    |  |
| F1             |        | -                 | R1            |        | -                 | 1780mm             |  |