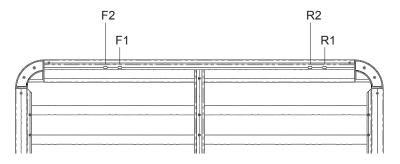

## Fitting Chart - NISSAN Navara 4dr Ute Dual Cab D22

PIONEER 41100 (1528 x 1236mm) PIONEER 42100B (1528 x 1236mm) PIONEER 45100B (1528 x 1236mm)

**Front of Tray** 

| Front Crossbar |        |                   | Rear Crossbar |        |                   | Approx.<br>Overall |  |
|----------------|--------|-------------------|---------------|--------|-------------------|--------------------|--|
| Front Slot     | Dim. A | Leg Height Spacer | Rear Slot     | Dim. A | Leg Height Spacer | Vehicle Height     |  |
|                |        |                   |               |        |                   |                    |  |
| F1             |        | -                 | R1            |        | -                 | 1780mm             |  |