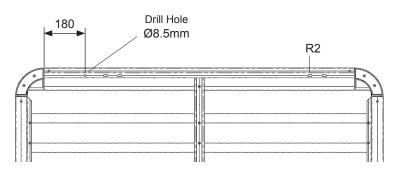

## Fitting Chart - TOYOTA Hilux 4dr Ute Dual Cab

**PIONEER 41100** (1528 x 1236mm) **PIONEER 42100B** (1528 x 1236mm) **PIONEER 45100B** (1528 x 1236mm)

**Front of Tray** 

| Front Crossbar       |        |                   | Rear Crossbar |        |                   | Approx.<br>Overall |
|----------------------|--------|-------------------|---------------|--------|-------------------|--------------------|
| Front Slot           | Dim. A | Leg Height Spacer | Rear Slot     | Dim. A | Leg Height Spacer | Vehicle Height     |
|                      |        |                   |               |        |                   |                    |
| Drill Hole<br>Ø8.5mm | 160mm  | QMHD05<br>QMW10   | R2            | 165mm  | QMHD05<br>QMW05   | 1900mm             |