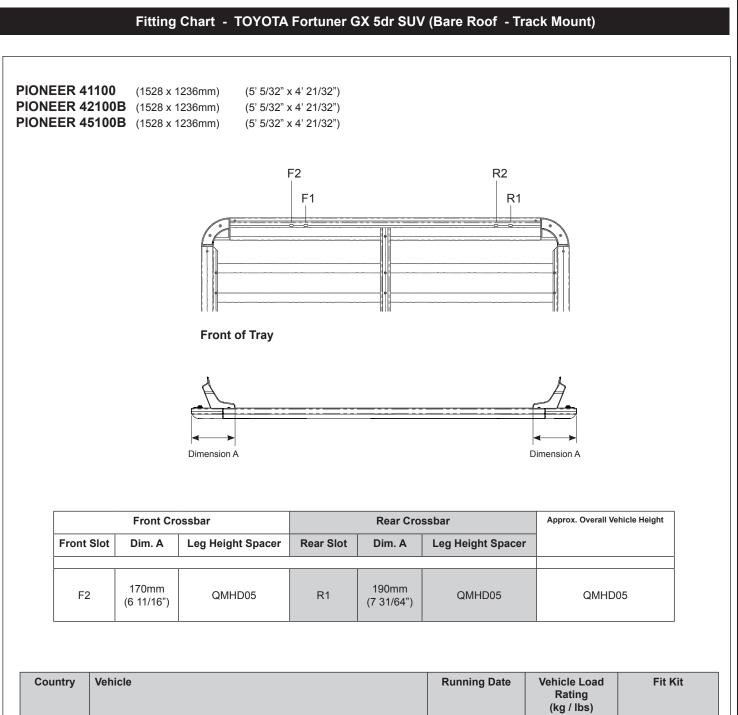

## Pioneer Platform / Pioneer Tray / Pioneer Tradie

CONTROLLED

|                   |                                        |           | (kg / lbs) |                                                      |
|-------------------|----------------------------------------|-----------|------------|------------------------------------------------------|
|                   |                                        |           |            |                                                      |
| Australia<br>& NZ | TOYOTA Fortuner GX 5Dr SUV - Bare Roof | 2015 - on | 100 / 220  | 1 x RTS544<br>1 x RCP58-BK<br>1 x RCH4<br>2 x QMHD05 |