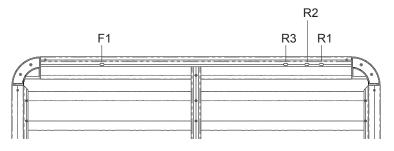

**Front of Tray** 

| Front Crossbar |        |                   | Rear Crossbar |        |                   | Approx.<br>Overall |  |
|----------------|--------|-------------------|---------------|--------|-------------------|--------------------|--|
| Front Slot     | Dim. A | Leg Height Spacer | Rear Slot     | Dim. A | Leg Height Spacer | Vehicle<br>Height  |  |
|                |        |                   |               |        |                   |                    |  |
| F1             |        | -                 | R1            |        | -                 |                    |  |