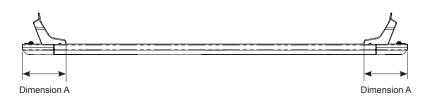

**Front of Tray** 

| Front Crossbar |        |                   | Rear Crossbar |        |                   | Approx.<br>Overall |  |
|----------------|--------|-------------------|---------------|--------|-------------------|--------------------|--|
| Front Slot     | Dim. A | Leg Height Spacer | Rear Slot     | Dim. A | Leg Height Spacer | Vehicle<br>Height  |  |
|                |        |                   |               |        |                   |                    |  |
| F1             |        | -                 | R1            |        | -                 |                    |  |