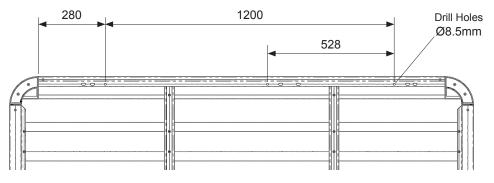

## Fitting Chart - TOYOTA Prado 3dr 4WD 150 Series

 PIONEER 41102
 (1928 x 1236mm)

 PIONEER 42102B
 (1928 x 1236mm)

 PIONEER 45102B
 (1928 x 1236mm)

**Front of Tray** 

| Front Crossbar       |        |                      | Middle Crossbar      |        |                      | Rear Crossbar        |        |                      | Approx.<br>Overall |
|----------------------|--------|----------------------|----------------------|--------|----------------------|----------------------|--------|----------------------|--------------------|
| Front Slot           | Dim. A | Leg Height<br>Spacer | Middle Slot          | Dim. A | Leg Height<br>Spacer | Rear Slot            | Dim. A | Leg Height<br>Spacer | Vehicle<br>Height  |
|                      |        |                      |                      |        |                      |                      |        |                      |                    |
| Drill Hole<br>Ø8.5mm |        | QMHD05               | Drill Hole<br>Ø8.5mm |        | QMHD05               | Drill Hole<br>Ø8.5mm |        | QMHD05               |                    |