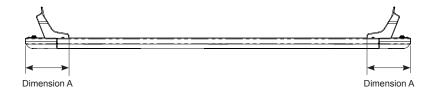

## Fitting Chart - TOYOTA Prado 3dr 4WD 150 Series

 PIONEER 41102
 (1928 x 1236mm)

 PIONEER 42102B
 (1928 x 1236mm)

 PIONEER 45102B
 (1928 x 1236mm)

**Front of Tray** 

| Front Crossbar       |        |                      | Middle Crossbar      |        |                      | Rear Crossbar        |        |                      | Approx.<br>Overall |
|----------------------|--------|----------------------|----------------------|--------|----------------------|----------------------|--------|----------------------|--------------------|
| Front Slot           | Dim. A | Leg Height<br>Spacer | Middle Slot          | Dim. A | Leg Height<br>Spacer | Rear Slot            | Dim. A | Leg Height<br>Spacer | Vehicle<br>Height  |
|                      |        |                      |                      |        |                      |                      |        |                      |                    |
| Drill Hole<br>Ø8.5mm |        | QMHD05               | Drill Hole<br>Ø8.5mm |        | QMHD05               | Drill Hole<br>Ø8.5mm |        | QMHD05               |                    |