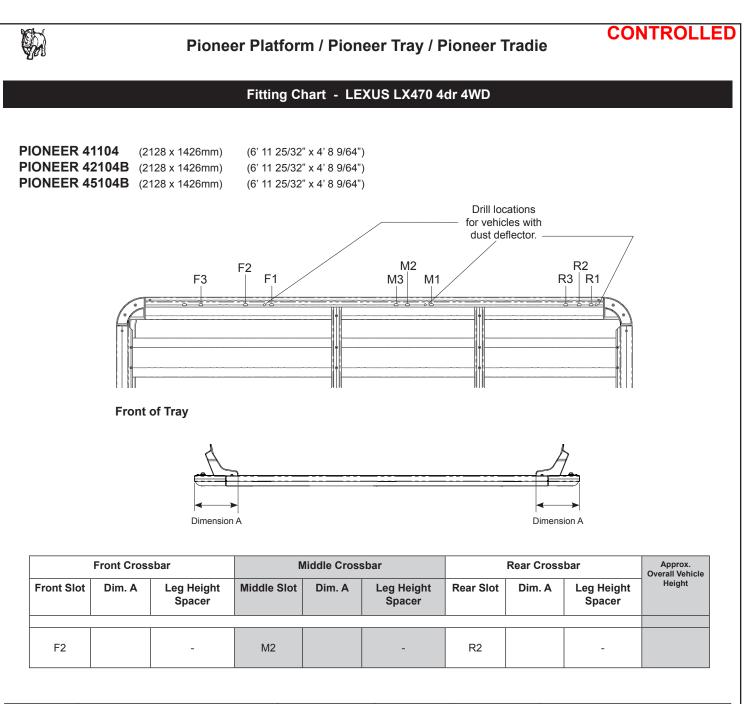

| Country           | Vehicle                 | Running Date  | Vehicle Load<br>Rating<br>(kg / Ibs) | Fit Kit                                | Notes                                                                                                                                                                                                                                                                                                                     |
|-------------------|-------------------------|---------------|--------------------------------------|----------------------------------------|---------------------------------------------------------------------------------------------------------------------------------------------------------------------------------------------------------------------------------------------------------------------------------------------------------------------------|
| Australia &<br>NZ | LEXUS LX470 4dr 4WD     | 05/98 - 03/08 | 120 / 265                            | 1 x RCP02-BK<br>1 x RCH6<br>3 x QMHD05 | Vehicles fitted with a dust deflector<br>on the rear tailgate (that lifts up)<br>requires new crossbar positions.<br>Mark positions 53mm back (towards<br>rear of tray) from the centre of the<br>slot positions detailed above, mark on<br>both sides of the tray. Drill Ø8.5mm<br>(21/64") holes in these positions and |
| USA &<br>Canada   | LEXUS LX Series 4dr SUV | 1998 - 2007   |                                      |                                        |                                                                                                                                                                                                                                                                                                                           |
| South<br>Africa   | LEXUS LX470 4dr 4WD     | 1998 - 2007   |                                      |                                        |                                                                                                                                                                                                                                                                                                                           |
| UK &<br>Europe    | LEXUS LX470 4dr 4WD     | 1998 - 2007   |                                      |                                        | use instead of the specified slots.                                                                                                                                                                                                                                                                                       |