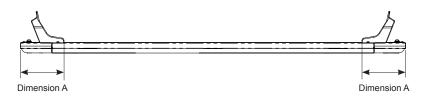

## **Front of Tray**

| Front Crossbar |        |                      | Middle Crossbar |        |                      | Rear Crossbar |        |                      | Approx. Overall Vehicle |
|----------------|--------|----------------------|-----------------|--------|----------------------|---------------|--------|----------------------|-------------------------|
| Front Slot     | Dim. A | Leg Height<br>Spacer | Middle Slot     | Dim. A | Leg Height<br>Spacer | Rear Slot     | Dim. A | Leg Height<br>Spacer | Height                  |
|                |        | T                    |                 |        |                      |               |        |                      |                         |
| F2             |        | -                    | M2              |        | -                    | R2            |        | -                    |                         |