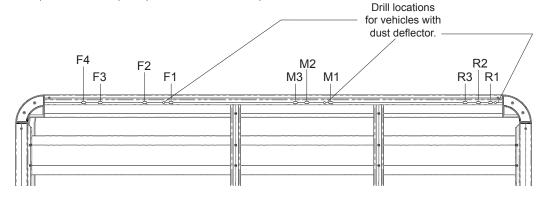

## **Front of Tray**

| Front Crossbar |        |                      | Middle Crossbar |        |                      | Rear Crossbar |        |                      | Approx. Overall Vehicle |
|----------------|--------|----------------------|-----------------|--------|----------------------|---------------|--------|----------------------|-------------------------|
| Front Slot     | Dim. A | Leg Height<br>Spacer | Middle Slot     | Dim. A | Leg Height<br>Spacer | Rear Slot     | Dim. A | Leg Height<br>Spacer | Height                  |
|                |        | T                    |                 |        |                      |               |        |                      |                         |
| F2             |        | -                    | M2              |        | -                    | R2            |        | -                    |                         |

| Country           | Vehicle                                        | Running Date  | Vehicle Load<br>Rating<br>(kg / lbs) | Fit Kit                                | Notes                                                                                                                                                                                                                                                         |  |
|-------------------|------------------------------------------------|---------------|--------------------------------------|----------------------------------------|---------------------------------------------------------------------------------------------------------------------------------------------------------------------------------------------------------------------------------------------------------------|--|
| Australia<br>& NZ | TOYOTA Land Cruiser 4dr 4WD 100 Series         | 03/98 - 10/07 |                                      |                                        | Vehicles fitted with a dust deflector on the rear tailgate (that lifts up)                                                                                                                                                                                    |  |
| USA &<br>Canada   | TOYOTA Land Cruiser 4dr SUV 100 Series         | 1998 - 2007   | - 120 / 265                          | 1 x RCP02-BK<br>1 x RCH6<br>3 x QMHD05 | requires new crossbar positions. Mark positions 53mm back (towards rear of tray) from the centre of the slot positions detailed above, mark on both sides of the tray. Drill Ø8.5mm (21/64") holes in these positions and use instead of the specified slots. |  |
| South<br>Africa   | TOYOTA Land Cruiser 4dr SUV 100 Series         | 03/98 - 10/07 |                                      |                                        |                                                                                                                                                                                                                                                               |  |
| UK &<br>Europe    | TOYOTA Land Cruiser 4dr 4WD 100 & 105 (Amazon) | 04/98 - 10/07 |                                      |                                        |                                                                                                                                                                                                                                                               |  |