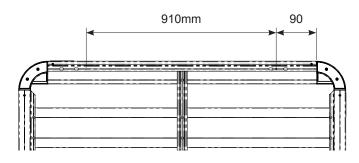

## Fitting Chart - HOLDEN Rodeo 4dr Ute Crew Cab R9

**PIONEER 42109B** (1328 x 1236mm) **PIONEER 45109B** (1328 x 1236mm)

**Front of Tray** 

| Front Crossbar       |        |                      | Rear Crossbar        |        |                      | Approx.<br>Overall Vehicle |  |
|----------------------|--------|----------------------|----------------------|--------|----------------------|----------------------------|--|
| Front Slot           | Dim. A | Leg Height<br>Spacer | Rear Slot            | Dim. A | Leg Height<br>Spacer | Height                     |  |
| Drill Hole<br>Ø8.5mm |        | -                    | Drill Hole<br>Ø8.5mm |        | -                    |                            |  |