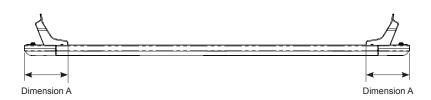

## Fitting Chart - HOLDEN Rodeo 4dr Ute Crew Cab R9

**PIONEER 42109B** (1328 x 1236mm) **PIONEER 45109B** (1328 x 1236mm)

**Front of Tray** 

| Front Crossbar       |        |                      | Rear Crossbar        |        |                      | Approx.<br>Overall Vehicle |  |
|----------------------|--------|----------------------|----------------------|--------|----------------------|----------------------------|--|
| Front Slot           | Dim. A | Leg Height<br>Spacer | Rear Slot            | Dim. A | Leg Height<br>Spacer | Height                     |  |
| Drill Hole<br>Ø8.5mm |        | -                    | Drill Hole<br>Ø8.5mm |        | -                    |                            |  |