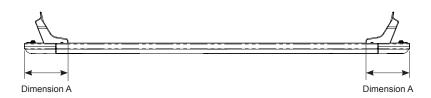

## Fitting Chart - HOLDEN Rodeo 4dr Ute Crew Cab R9

 PIONEER 41100
 (1528 x 1236mm)

 PIONEER 42100B
 (1528 x 1236mm)

 PIONEER 45100B
 (1528 x 1236mm)

**Front of Tray** 

| Front Crossbar |        |                   | Rear Crossbar |        |                   | Approx.<br>Overall |
|----------------|--------|-------------------|---------------|--------|-------------------|--------------------|
| Front Slot     | Dim. A | Leg Height Spacer | Rear Slot     | Dim. A | Leg Height Spacer | Vehicle Height     |
|                |        |                   |               |        |                   |                    |
| F2             |        | -                 | R1            |        | -                 |                    |