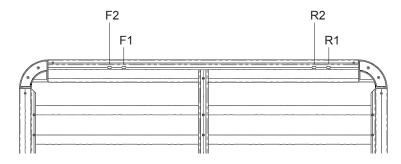

## Fitting Chart - HOLDEN Rodeo 4dr Ute Crew Cab R9

 PIONEER 41100
 (1528 x 1236mm)

 PIONEER 42100B
 (1528 x 1236mm)

 PIONEER 45100B
 (1528 x 1236mm)

**Front of Tray** 

| Front Crossbar |        |                   | Rear Crossbar |        |                   | Approx.<br>Overall |
|----------------|--------|-------------------|---------------|--------|-------------------|--------------------|
| Front Slot     | Dim. A | Leg Height Spacer | Rear Slot     | Dim. A | Leg Height Spacer | Vehicle Height     |
|                |        |                   |               |        |                   |                    |
| F2             |        | -                 | R1            |        | -                 |                    |