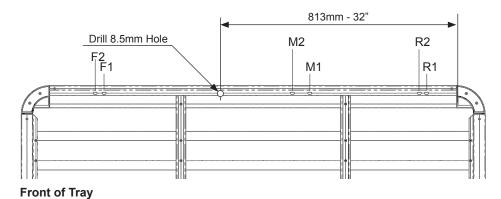

## Fitting Chart - FORD Everest 3rd Gen 4dr SUV With Flush Rail 10/15 on.

PIONEER 41102 (1928 x 1236mm) PIONEER 42102B (1928 x 1236mm) PIONEER 45102B (1928 x 1236mm)

Dimension A

| Front Crossbar |        |                      | Middle Crossbar                    |        |                      | Rear Crossbar |        |                      | Approx. Overall Vehicle |
|----------------|--------|----------------------|------------------------------------|--------|----------------------|---------------|--------|----------------------|-------------------------|
| Front Slot     | Dim. A | Leg Height<br>Spacer | Middle Slot                        | Dim. A | Leg Height<br>Spacer | Rear Slot     | Dim. A | Leg Height<br>Spacer | Height                  |
| F2             | EQUAL  |                      | <b>Drill</b><br>813mm<br>from Rear | EQUAL  |                      | R1            | EQUAL  |                      |                         |