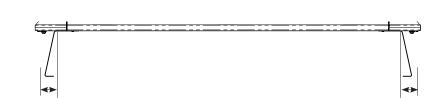

## Fitting Chart - FORD Everest 3rd Gen 4dr SUV With Flush Rail 10/15 on.

PIONEER 41102 (1928 x 1236mm) PIONEER 42102B (1928 x 1236mm) PIONEER 45102B (1928 x 1236mm)

Dimension A

| Front Crossbar |        |                      | Middle Crossbar                    |        |                      | Rear Crossbar |        |                      | Approx. Overall Vehicle |
|----------------|--------|----------------------|------------------------------------|--------|----------------------|---------------|--------|----------------------|-------------------------|
| Front Slot     | Dim. A | Leg Height<br>Spacer | Middle Slot                        | Dim. A | Leg Height<br>Spacer | Rear Slot     | Dim. A | Leg Height<br>Spacer | Height                  |
| F2             | EQUAL  |                      | <b>Drill</b><br>813mm<br>from Rear | EQUAL  |                      | R1            | EQUAL  |                      |                         |

Rhino-Rack 3 Pike Street, Rydalmere, NSW 2116, Australia. (Ph) (02) 9638 4744 (Fax) (02) 9638 4822

Document No: R1447 Prepared By: Kayle Everett Authorised By: Chris Murty

Issue No: 1

Dimension A

Issue Date: 09/08/2017