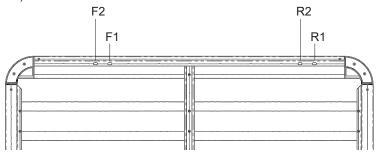

## Fitting Chart - FORD Ranger 4dr Ute Double Cab

**PIONEER 41100** (1528 x 1236mm) **PIONEER 42100B** (1528 x 1236mm) **PIONEER 45100B** (1528 x 1236mm)

Front of Tray

| Front Crossbar |        |                   | Rear Crossbar |        |                   | Approx.<br>Overall |
|----------------|--------|-------------------|---------------|--------|-------------------|--------------------|
| Front Slot     | Dim. A | Leg Height Spacer | Rear Slot     | Dim. A | Leg Height Spacer | Vehicle Height     |
| F2             |        | QMPS10<br>QMW10   | R2            |        | QMHD05<br>QMW05   |                    |