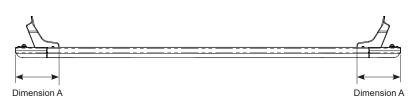

## Fitting Chart - FORD Ranger 4dr Ute Double Cab

**PIONEER 41100** (1528 x 1236mm) **PIONEER 42100B** (1528 x 1236mm) **PIONEER 45100B** (1528 x 1236mm)

Front of Tray

| Front Crossbar |        |                   | Rear Crossbar |        |                   | Approx.<br>Overall |
|----------------|--------|-------------------|---------------|--------|-------------------|--------------------|
| Front Slot     | Dim. A | Leg Height Spacer | Rear Slot     | Dim. A | Leg Height Spacer | Vehicle Height     |
| F2             |        | QMPS10<br>QMW10   | R2            |        | QMHD05<br>QMW05   |                    |