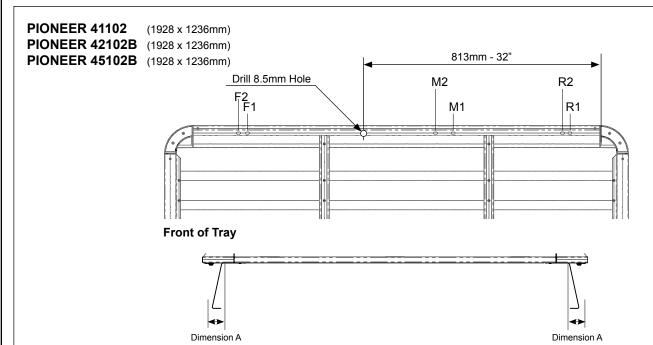

## Fitting Chart - TOYOTA Prado 5dr 4WD 150 Series with Backbone

| Front Crossbar |        |                      | Middle Crossbar                    |        |                      | Rear Crossbar |        |                      | Approx. Overall Vehicle |
|----------------|--------|----------------------|------------------------------------|--------|----------------------|---------------|--------|----------------------|-------------------------|
| Front Slot     | Dim. A | Leg Height<br>Spacer | Middle Slot                        | Dim. A | Leg Height<br>Spacer | Rear Slot     | Dim. A | Leg Height<br>Spacer | Height                  |
|                |        |                      |                                    |        |                      |               |        |                      |                         |
| F2             | EQUAL  |                      | <b>Drill</b><br>813mm<br>from Rear | EQUAL  |                      | R1            | EQUAL  |                      |                         |