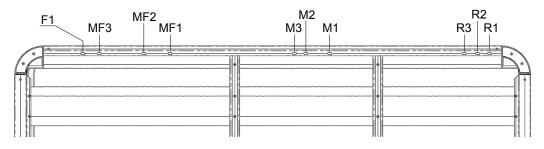

## Fitting Chart - NISSAN Patrol 4dr 4WD Y62 (with Backbone)

 PIONEER 41104
 (2128 x 1426mm)

 PIONEER 42104B
 (2128 x 1426mm)

 PIONEER 45104B
 (2128 x 1426mm)

**Front of Tray** 

| Front Crossbar |        |                      | Middle Crossbar |        |                      | Rear Crossbar |        |                      |
|----------------|--------|----------------------|-----------------|--------|----------------------|---------------|--------|----------------------|
| Front Slot     | Dim. A | Leg Height<br>Spacer | Middle Slot     | Dim. A | Leg Height<br>Spacer | Rear Slot     | Dim. A | Leg Height<br>Spacer |
| F1             | EQUAL  | -                    | M2              | EQUAL  | -                    | R1            | EQUAL  | -                    |