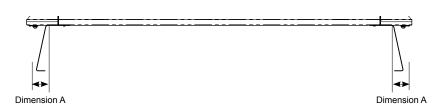

## Fitting Chart - NISSAN Patrol 4dr 4WD Y62 (with Backbone)

 PIONEER 41104
 (2128 x 1426mm)

 PIONEER 42104B
 (2128 x 1426mm)

 PIONEER 45104B
 (2128 x 1426mm)

**Front of Tray** 

| Front Crossbar |        |                      | Middle Crossbar |        |                      | Rear Crossbar |        |                      |
|----------------|--------|----------------------|-----------------|--------|----------------------|---------------|--------|----------------------|
| Front Slot     | Dim. A | Leg Height<br>Spacer | Middle Slot     | Dim. A | Leg Height<br>Spacer | Rear Slot     | Dim. A | Leg Height<br>Spacer |
| F1             | EQUAL  | -                    | M2              | EQUAL  | -                    | R1            | EQUAL  | -                    |