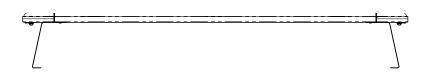

## Fitting Chart - FORD Ranger 4dr Ute Double Cab

PIONEER 41100 (1528 x 1236mm) PIONEER 42100B (1528 x 1236mm) PIONEER 45100B (1528 x 1236mm)

**Front of Tray** 

| Front Crossbar       |        |                   | Rear Crossbar |        |                   | Approx.<br>Overall |
|----------------------|--------|-------------------|---------------|--------|-------------------|--------------------|
| Front Slot           | Dim. A | Leg Height Spacer | Rear Slot     | Dim. A | Leg Height Spacer | Vehicle<br>Height  |
| Drill Hole<br>Ø8.5mm | EQUAL  | N/A               | R1            | EQUAL  | N/A               |                    |