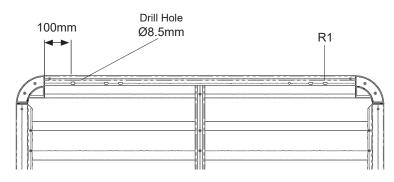

## Fitting Chart - FORD Ranger 4dr Ute Double Cab

PIONEER 41100 (1528 x 1236mm) PIONEER 42100B (1528 x 1236mm) PIONEER 45100B (1528 x 1236mm)

**Front of Tray** 

| Front Crossbar       |        |                   | Rear Crossbar |        |                   | Approx.<br>Overall |
|----------------------|--------|-------------------|---------------|--------|-------------------|--------------------|
| Front Slot           | Dim. A | Leg Height Spacer | Rear Slot     | Dim. A | Leg Height Spacer | Vehicle<br>Height  |
| Drill Hole<br>Ø8.5mm | EQUAL  | N/A               | R1            | EQUAL  | N/A               |                    |