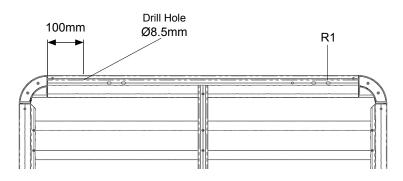

| Front Crossbar       |        |                   | Rear Crossbar |        |                   | Approx.<br>Overall |
|----------------------|--------|-------------------|---------------|--------|-------------------|--------------------|
| Front Slot           | Dim. A | Leg Height Spacer | Rear Slot     | Dim. A | Leg Height Spacer | Vehicle<br>Height  |
|                      |        |                   | ,             |        |                   |                    |
| Drill Hole<br>Ø8.5mm | EQUAL  | N/A               | R1            | EQUAL  | N/A               |                    |