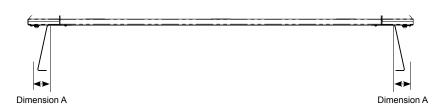

| Front Crossbar       |        |                   | Rear Crossbar |        |                   | Approx.<br>Overall |
|----------------------|--------|-------------------|---------------|--------|-------------------|--------------------|
| Front Slot           | Dim. A | Leg Height Spacer | Rear Slot     | Dim. A | Leg Height Spacer | Vehicle<br>Height  |
|                      |        |                   | ,             |        |                   |                    |
| Drill Hole<br>Ø8.5mm | EQUAL  | N/A               | R1            | EQUAL  | N/A               |                    |